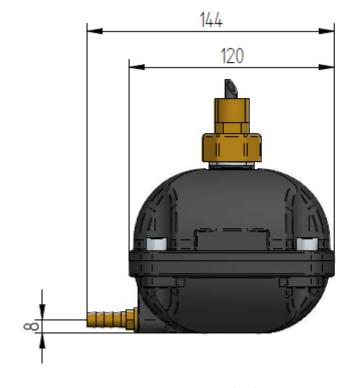

## **Product specification and dimensions**

**Condensate Drain Series EASYDRAIN** 

Type ED1000-O

Magnetically operated zero air loss condensate drain

Maximum drainage capacity

**Inlet connection** 

**Outlet connection** 

Minimum system pressure

Maximum system pressure

Minimum medium temperature

Maximum medium temperature

Valve orifice

Type of operating valve

Valve seals

**Housing material** 

Unlimited filter draining capacity 1/2"

**BSP** or **NPT** (please specific)

1/8"

0 bar

16 bar

2°C

50° C

2.0 mm

Stainless steel direct acting valve

assembly Viton (FPM)

**Corrosion resistant Aluminium (EP** 

coated)

pure! GmbH Im Dachsstück 15, D-65549 Limburg Telefon: +49 6431/4961240 Telefax: +49 6431/4961241 E-Mail: support@pure-gmbh.com