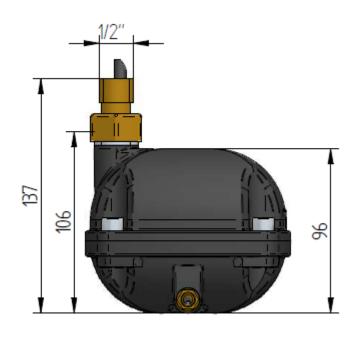

## **Product specification and dimensions**

**Condensate Drain Series EASYDRAIN** 

Type ED1000-O

Magnetically operated zero air loss condensate drain

Maximum drainage capacity

**Inlet connection** 

**Outlet connection** 

Minimum system pressure

Maximum system pressure

Minimum medium temperature

Maximum medium temperature

Valve orifice

Type of operating valve

Valve seals

**Housing material** 

Unlimited filter draining capacity 1/2"

**BSP** or **NPT** (please specific)

1/8"

0 bar

16 bar

2°C

50° C

2.0 mm

Stainless steel direct acting valve

assembly Viton (FPM)

**Corrosion resistant Aluminium (EP** 

coated)

pure! GmbH Im Dachsstück 15, D-65549 Limburg Telefon: +49 6431/4961240 Telefax: +49 6431/4961241 E-Mail: support@pure-gmbh.com