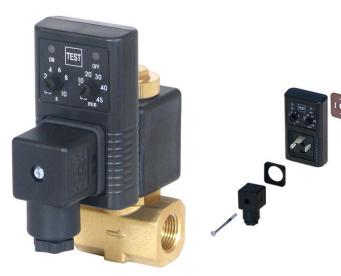

# Condensate drain Series TIMEDRAIN Type TRAP-EZ

# Electronic timer controlled condensate drain

### **Product Features**

The TRAP-EZ removes condensate from compressed air systems using a solenoid valve in combination with an electronic timer.

The TRAP-EZ condensate drain is a combination of a solenoid valve and an electronic timer designed to automatically remove condensate from compressed air systems.

#### TIMER

Interval time Discharge time Supply voltage options Current consumption Operating temperature Environmental protection Housing material Connection Indicators

# VALVE

Type In/out ports Pressure range Temperature range. Medium temp. Valve body Supply voltage options Coil Insulation Grade Environmental Protection Valve seal See coil for correct voltage 0.5 - 45 minutes, adjustable 0.5 - 10 seconds, adjustable 24 - 240 VAC/DC, 50/60 Hz 4mA maximum -40° C to +55° C IP 65, NEMA 4 when installed ABS plastic FR grade 43650A ISO 4400 1 LED (yellow) indicating ON 1 LED (yellow) indicating OFF

2/2 way direct acting 1/4", 3/8" & 1/2" BSP or NPT 0 - 16 bar g 2° C/55° C ambient Max. 55° C Brass, orifice 4.0 mm 24 - 240 VAC/DC, 50/60 Hz (100% ED) H-grade IP 65 FPM Voltage tolerance +/- 10%

pure! GmbH Im Dachsstück 15, D-65549 Limburg Telefon: +49 6431/4961240 Telefax: +49 6431/4961241 E-Mail: support@pure-gmbh.com